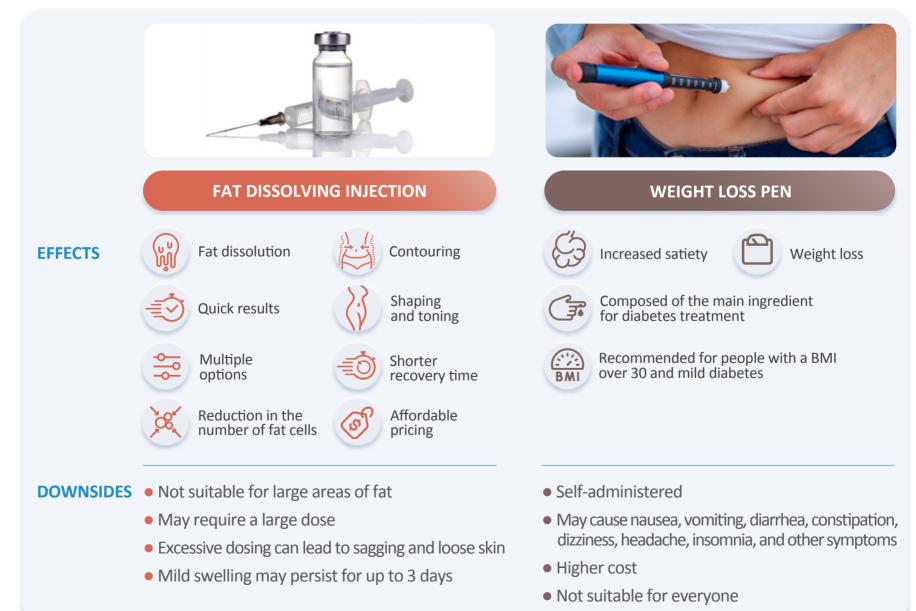

#### COMPARING FAT DISSOLVING PRODUCTS AND WEIGHT LOSS PENS

#### **Q:** How long does it take to recover from a fat dissolving treatment?

A: Fat dissolving treatment requires minimal to no downtime, allowing most patients to return to their normal activities within one day. Slight swelling may persist for about three days after treatment

#### **Q:** How long does the effect of fat dissolving treatment last?

A: While it can take a few weeks to fully break down the fat cells in the targeted areas, this treatment removes specific fat cells that will not return. However, it won't prevent new fat cells from storing fat in the same area. As a result, maintaining a healthy diet and exercise is essential

#### **Q:** How long does a fat dissolving session take?

A: A fat dissolving treatment is a quick and straightforward procedure, typically taking around 5 to 10 minutes for each targeted area

#### **Q:** Why are fat-dissolving products usually recommended 3 to 5 times as a course of treatment?

A: Results are typically visible after 1 treatment. However, for long-term effectiveness and to consolidate the effect, it's often recommended to undergo 3 to 5 sessions as a course of treatment

#### **Q:** Why do some individuals fail to achieve satisfactory results after 5 treatments?

A: Typically, the satisfaction rate is over 85%. Abdominal circumference can be reduced by 2 to 3 cm, thigh circumference by 1 to 2 cm, and calf circumference by 1 cm. If the desired effect is not noticeable, it could be due to inadequate follow-up care instructions or weight gain