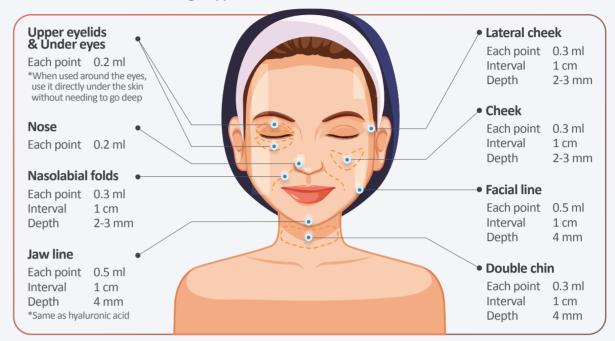

# INSTRUCTION

INSTRUCTION FOR USE

Face

Injection depth : 4 mm (fat layer)

Injection point : 1 cm interval, 0.3 ml each point

\* Do not exceed 20 ml in a single application on the face