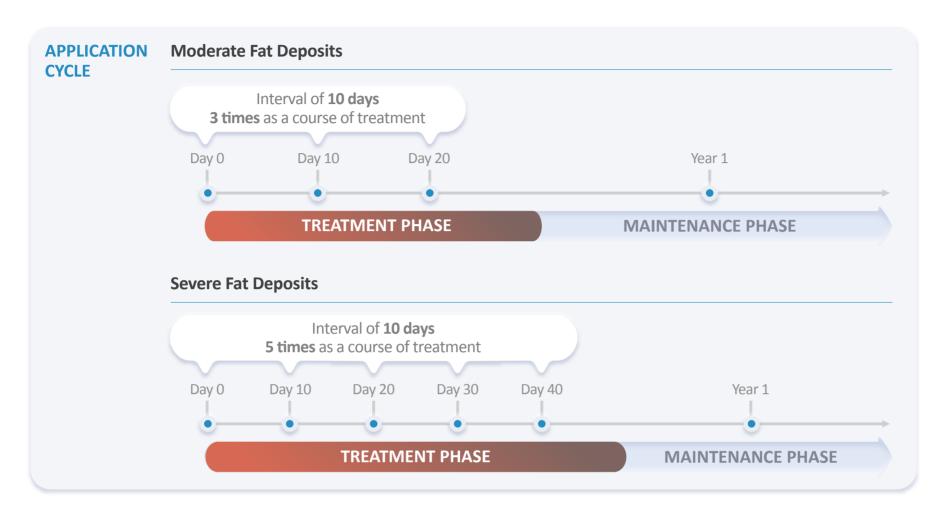

#### **Q:** Why are fat-dissolving products usually recommended 3 to 5 times as a course of treatment?

A: Results are typically visible after 1 treatment. However, for long-term effectiveness and to consolidate the effect, it's often recommended to undergo 3 to 5 sessions as a course of treatment

#### **Q:** Why do some individuals fail to achieve satisfactory results after 5 treatments?

A: Typically, the satisfaction rate is over 85%. Abdominal circumference can be reduced by 2 to 3 cm, thigh circumference by 1 to 2 cm, and calf circumference by 1 cm. If the desired effect is not noticeable, it could be due to inadequate follow-up care instructions or weight gain