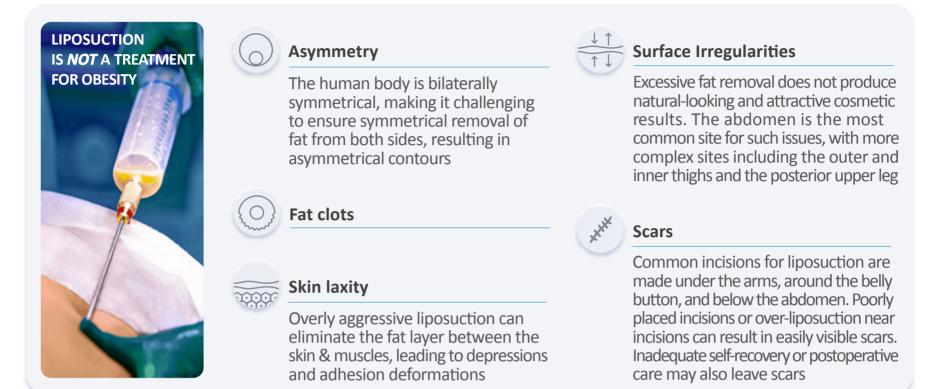

#### LIPOSUCTION SIDE EFFECTS

#### TARGET AREAS FOR CONCERN

Fat dissolving treatments are effective in reducing fat in specific areas that are resistant to exercise, such as the double chin and cheeks

Fat dissolving treatments are suitable for skin with a higher scarring potential due to their low-risk and minimally invasive nature. Consult with a doctor to adjust the dosage before treatment

Belly fat and thigh fat can be some of the most stubborn to lose, even with intense workouts and strict diets. Fat dissolving treatments offer a longterm solution for eliminating these stubborn fat deposits