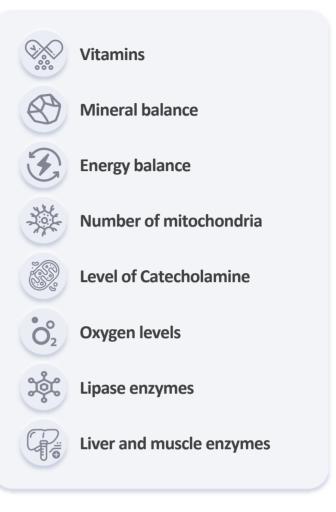

ers for women, bleeding, dizziness, and more

### COMPARISON

#### LIPOSUCTION SIDE EFFECTS



#### COMPARING FAT DISSOLVING PRODUCTS AND WEIGHT LOSS PENS



## FAT DISSOLVER

#### TARGET AREAS FOR CONCERN

Fat dissolving treatments are effective in reducing fat in specific areas that are resistant to exercise, such as the double chin and cheeks



Fat dissolving treatments are suitable for skin with a higher scarring potential due to their low-risk and minimally invasive nature. Consult with a doctor to adjust the dosage before treatment



Belly fat and thigh fat can be some of the most stubborn to lose, even with intense workouts and strict diets. Fat dissolving treatments offer a longterm solution for eliminating these stubborn fat deposits

#### **EFFECTIVENESS-INFLUENCING FACTORS**



#### FAT DISSOLVING INJECTIONS Q&A



#### **Q:** How long does it take to recover from a fat dissolving treatment?

A: Fat dissolving treatment requires minimal to no downtime, allowing most patients to return to their normal activities within one day. Slight swelling may persist for about three days after treatment

#### **Q:** How long does the effect of fat dissolving treatment last?

A: While it can take a few weeks to fully break down the fat cells in the targeted areas, this treatment removes specific fat cells that will not return. However, it won't prevent new fat cells from storing fat in the same area. As a result, maintaining a healthy diet and exercise is essential

```
5 mins
```

#### **Q:** How long does a fat dissolving session take?

A: A fat dissolving treatment is a q