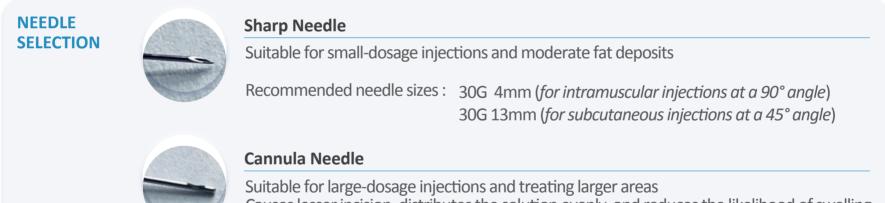

### INSTRUCTION

Causes lesser incision, distributes the solution evenly, and reduces the likelihood of swelling

Recommended needle size : 23G 70mm